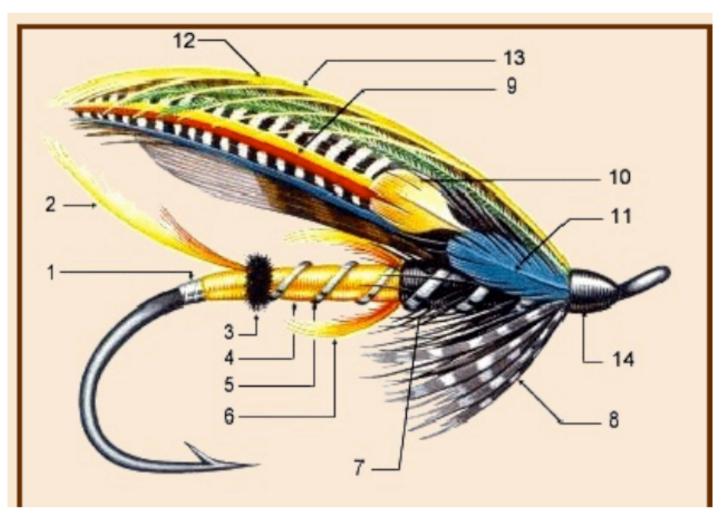

# Atlantic Salmon Fishing Flies June 2017



pdolbec@icloud.com

### Atlantic Salmon Factoids



- ☑ They don't die like West coast salmon
- $\blacksquare$  They are Anadromous
- ☑ They are more like West coast Steelhead
- ☑ Single and 2-Handed rods
- Maine, Eastern Canada, Great Britain, France, Iceland, Greenland, Scandinavia, Russia etc.
  Wets, Bugs, Shrimp, Streamers, Dries, Nymphs
  Questions?

## Atlantic Salmon Fly Terms





## Flies – What, How, When

























## Flies – What, How, When



#### Streamers

















#### Hooks; Styles and Makers







7999



T10-6H



Dalichi<sup>®</sup> Premium Fishing Hooks

2161

### Resources



#### **ORGANIZATIONS**:

- Atlantic Salmon Federation: <u>http://www.asf.ca/main.html</u>
- Miramichi Salmon Association: <a href="http://www.miramichisalmon.ca">http://www.miramichisalmon.ca</a>

#### **BOOKS**

- Atlantic Salmon Magic; *Topher Browne*
- Atlantic Salmon Fishing; Bill Cummings
- Salmon Flies: *Poul Jorgensen*

#### **SHOPS**

- Doaks, Doaktown NB Canada: <u>http://www.wwdoak.com/Mobile/index.php</u>
- Tight Lines Fly Shop, Parsippany NJ: <u>http://www.tightlinesflyfishing.com</u>
- Stone River Outfitters, Bedford NH: <u>http://www.stonerive