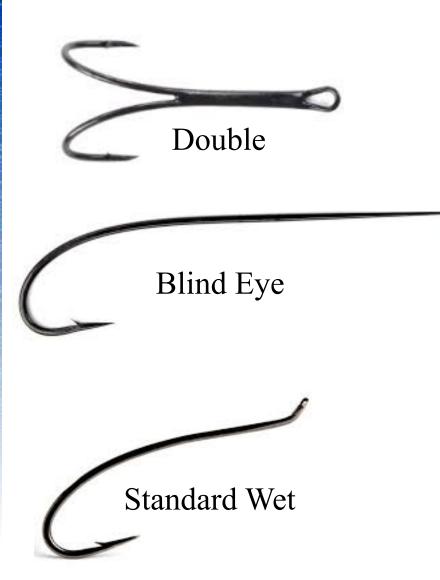

# Atlantic Salmon Fishing Flies June 2017



pdolbec@icloud.com

### Atlantic Salmon Factoids



- ☑ They don't die like West coast salmon
- $\blacksquare$  They are Anadromous
- ☑ They are more like West coast Steelhead
- ☑ Single and 2-Handed rods
- Maine, Eastern Canada, Great Britain, France, Iceland, Greenland, Scandinavia, Russia etc.
  Wets, Bugs, Shrimp, Streamers, Dries, Nymphs
  Questions?

## Atlantic Salmon Fly Terms





## Flies – What, How, When

























## Flies – What, How, When



#### Streamers

















#### Hooks; Styles and Makers







7999



T10-6H



Dalichi<sup>®</sup> Premium Fishing Hooks

2161

### Resources



#### **ORGANIZATIONS**:

- Atlantic Salmon Federation: <u>http://www.asf.ca/main.html</u>
- Miramichi Salmon Association: <a href="http://www.miramichisalmon.ca">http://www.miramichisalmon.ca</a>

#### **BOOKS**

- Atlantic Salmon Magic; *Topher Browne*
- Atlantic Salmon Fishing; Bill Cummings
- Salmon Flies: *Poul Jorgensen*

#### **SHOPS**

- Doaks, Doaktown NB Canada: <u>http://www.wwdoak.com/Mobile/index.php</u>
- Tight Lines Fly Shop, Parsippany NJ: <u>http://www.tightlinesflyfishing.com</u>
- Stone River Outfitters, Bedford NH: <u>http://www.stoneriveroutfitters.com/about.htm</u>

#### You Tube - Davie McPhail

- <u>https://www.youtube.com/watch?v=qWtVNVg-j9E</u>
- <u>https://www.youtube.com/watch